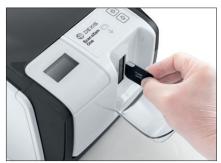

### Fast and easy workflow

The re-useable imaging plates of the DEXIS Scan eXam One system provide an easy-to-learn and comfortable workflow. The entire process from reading the image to display on screen takes only seconds. The system can be operated in a normal daylight environment, no chemicals needed.

### Safe workflow

DEXIS Scan eXam One provides additional workflow security by showing the patient name and user ID on its display. The iDOT™ tracking system on the imaging plates helps trace the one used for an individual X-ray image. Damaged plates can be identified and replaced easily.