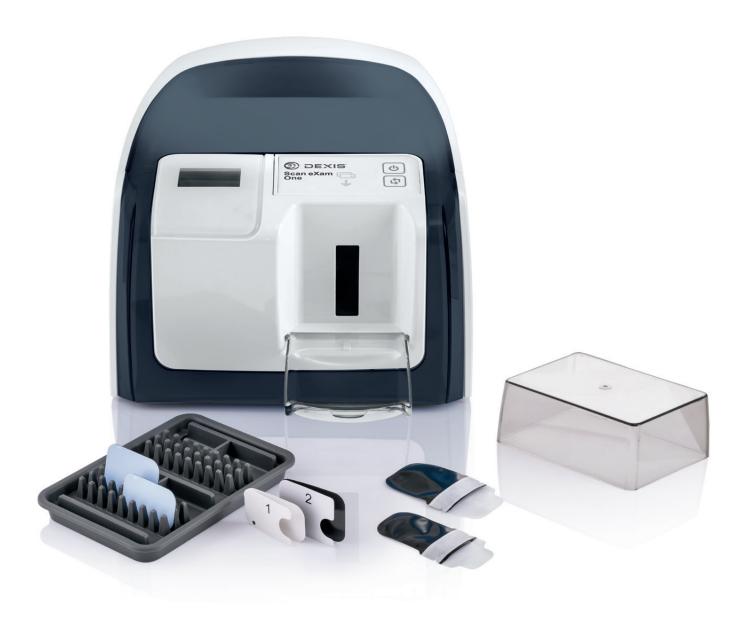

### **Attractive design**

The DEXIS Scan eXam One requires little space and looks great! Select from five colours, whichever matches your practice design.

### **Technical specifications**

| Technology          | Reuseable imaging plate (Photo Stimulable Phosphor plate) |  |
|---------------------|-----------------------------------------------------------|--|
| Pixel size          | 30 μm / 60 μm, selectable                                 |  |
| Scanning resolution | 17 lp/mm                                                  |  |
| Image bit depth     | 16 bit                                                    |  |
| Connection          | Standard network connection<br>(Ethernet RJ45), DHCP      |  |
| Dimensions          | 168 mm x 233 mm x 328 mm                                  |  |
| Weight              | 4 kg (8 lbs)                                              |  |
| Operating voltage   | 100-240 VAC, 50/60 Hz                                     |  |
| Operating system    | Windows 7, Windows 8.1 or Windows 10                      |  |