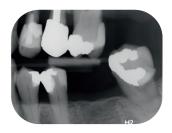

### Superb results in an instant

Clear and sharp DEXIS Scan eXam One intraoral images reproduce grey-levels accurately to show the required diagnostic information even in the smallest details. Just insert the imaging plate.