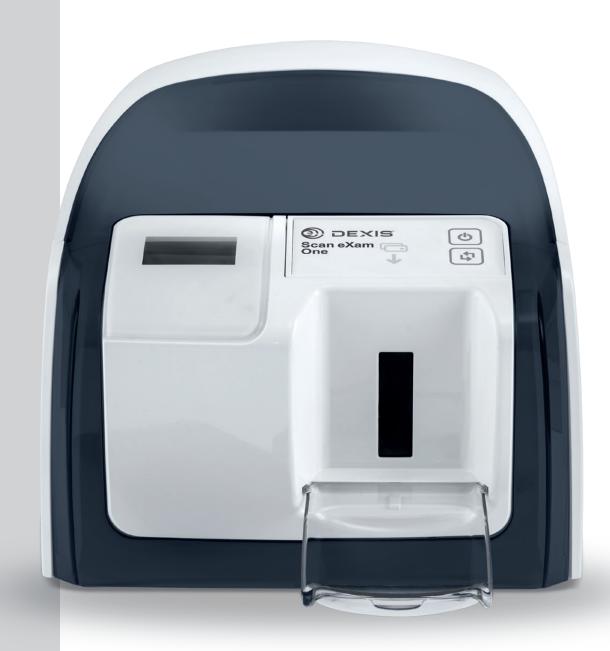

As easy and comfortable as film for the patient.

Easy front-side operation minimum space requirements.

### **Attractive design**

The DEXIS Scan eXam One requires little space and looks great! Select from five colours, whichever matches your practice design.