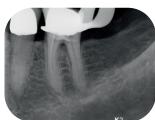

### Superb results in an instant

Clear and sharp DEXIS Scan eXam One intraoral images reproduce grey-levels accurately to show the required diagnostic information even in the smallest details. Just insert the imaging plate.