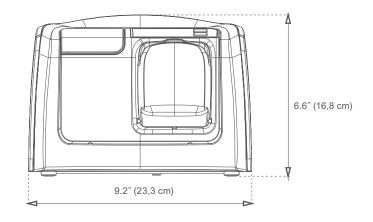

### **Technical specifications**

| Technology          | Reuseable imaging plate (Photo Stimulable Phosphor plate) |  |
|---------------------|-----------------------------------------------------------|--|
| Pixel size          | 30 μm / 60 μm, selectable                                 |  |
| Scanning resolution | 17 lp/mm                                                  |  |
| Image bit depth     | 16 bit                                                    |  |
| Connection          | Standard network connection<br>(Ethernet RJ45), DHCP      |  |
| Dimensions          | 168 mm x 233 mm x 328 mm                                  |  |
| Weight              | 4 kg (8 lbs)                                              |  |
| Operating voltage   | 100-240 VAC, 50/60 Hz                                     |  |
| Operating system    | Windows 7, Windows 8.1 or Windows 10                      |  |

### **Dimensions**