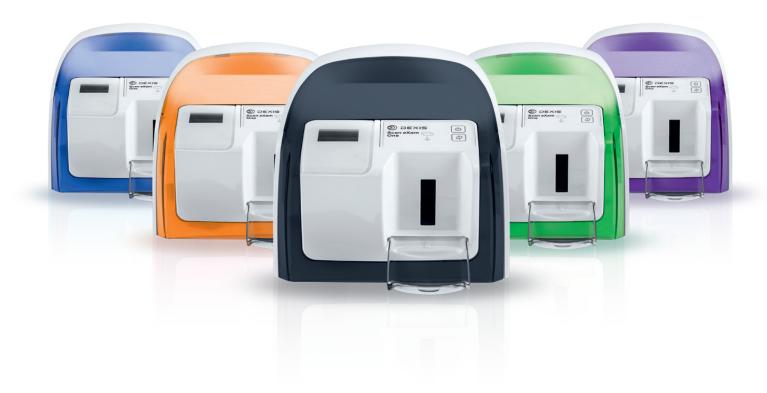

### **Attractive design**

The DEXIS Scan eXam One requires little space and looks great! Select from five colours, whichever matches your practice design.