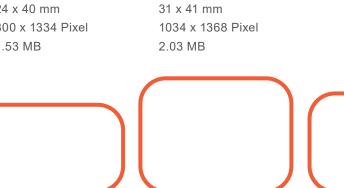

### **One matching your needs**

Multiple imaging plate sizes are available for DEXIS Scan eXam One can be used in all bitewing, periapical and occlusal X-rays. The plates are as easy and flexible to use as film and are particularly suitable for pediatric patients.

Sizo 1

| Size 0           |
|------------------|
| 22 x 31 mm       |
| 734 x 1034 Pixel |
| 1.08 MB          |
|                  |

| JIZE U           | SIZE I           |
|------------------|------------------|
| 22 x 31 mm       | 24 x 40 mm       |
| '34 x 1034 Pixel | 800 x 1334 Pixel |
| .08 MB           | 1.53 MB          |
|                  |                  |
|                  |                  |
|                  |                  |
|                  |                  |

Size 2

Size 3

27 x 54 mm

2.32. MB

900 x 1800 Pixel