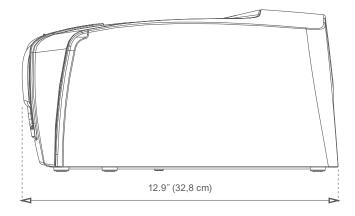

### **Technical specifications**

| Technology          | Reuseable imaging plate (Photo Stimulable Phosphor plate) |  |
|---------------------|-----------------------------------------------------------|--|
| Pixel size          | 30 μm / 60 μm, selectable                                 |  |
| Scanning resolution | 17 lp/mm                                                  |  |
| Image bit depth     | 16 bit                                                    |  |
| Connection          | Standard network connection<br>(Ethernet RJ45), DHCP      |  |
| Dimensions          | 168 mm x 233 mm x 328 mm                                  |  |
| Weight              | 4 kg (8 lbs)                                              |  |
| Operating voltage   | 100-240 VAC, 50/60 Hz                                     |  |
| Operating system    | Windows 7, Windows 8.1 or Windows 10                      |  |

### **Dimensions**