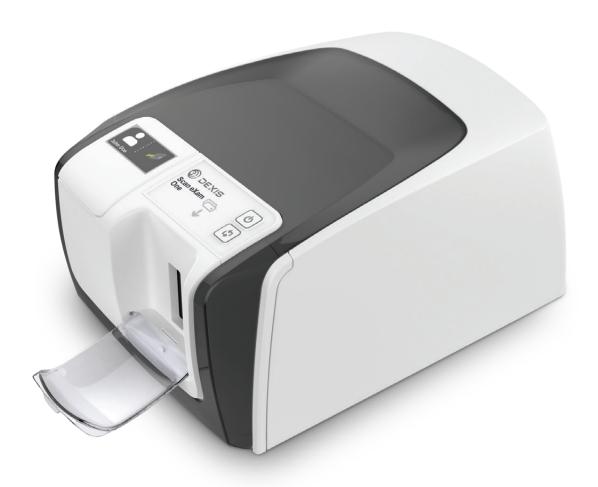

### Safe workflow

DEXIS Scan eXam One provides additional workflow security by showing the patient name and user ID on its display. The iDOT™ tracking system on the imaging plates helps trace the one used for an individual X-ray image. Damaged plates can be identified and replaced easily.

### **Chairside or shared use**

DEXIS Scan eXam One is a perfect choice as your personal chairside X-ray imaging solution. It can also be easily shared with multiple users in a network.