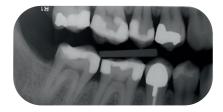

### Superb results in an instant

Clear and sharp DEXIS Scan eXam One intraoral images reproduce grey-levels accurately to show the required diagnostic information even in the smallest details. Just insert the imaging plate.