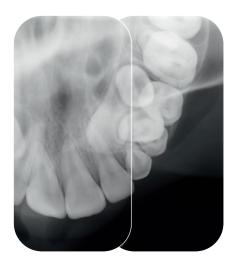

### Superb results in an instant

Clear and sharp DEXIS Scan eXam One intraoral images reproduce grey-levels accurately to show the required diagnostic information even in the smallest details. Just insert the imaging plate.

### **One matching your needs**

Multiple imaging plate sizes are available for DEXIS Scan eXam One can be used in all bitewing, periapical and occlusal X-rays. The plates are as easy and flexible to use as film and are particularly suitable for pediatric patients.