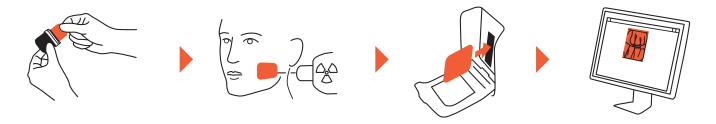

### As easy to position as film

### Fast and easy workflow

The re-useable imaging plates of the DEXIS Scan eXam One system provide an easy-to-learn and comfortable workflow. The entire process from reading the image to display on screen takes only seconds. The system can be operated in a normal daylight environment, no chemicals needed.